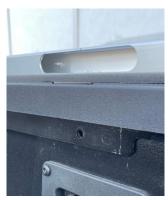

## 2022 to Current Toyota Tundra Without Deck Rail Mounting Solution

One 14mm wrench and one 4.5mm Hex Key wrench needed to install.

1. Locate the mounting hole that aligns with the center of the side rail slot.