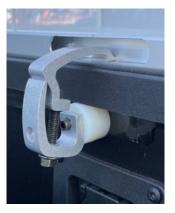

2. Insert the M6 bolt into the clamp base. Use 2 each 1/2" plastic spacers between the clamp base and the vehicle. Tighten the clamp base to the vehicle with a 4.5mm Hex Key. DO NOT OVER TIGHTEN.

3. Install the upper clamp into the side rail slot. Insert the 3/8" flange head bolt through the bottom of the base clamp and tread into the upper clamp.

4. With the 14mm wrench, tighten the flange head bolt to secure the side rail to the vehicle. DO NOT OVER TIGHTEN.