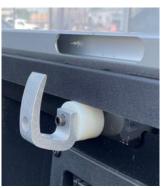

2. Insert the M6 bolt into the clamp base. Use 2 each 1/2" plastic spacers between the clamp base and the vehicle. Tighten the clamp base to the vehicle with a 4.5mm Hex Key. DO NOT OVER TIGHTEN.

3. Install the upper clamp into the side rail slot. Insert the 3/8" flange head bolt through the bottom of the base clamp and tread into the upper clamp.

4. With the 14mm wrench, tighten the flange head bolt to secure the side rail to the vehicle. DO NOT OVER TIGHTEN.