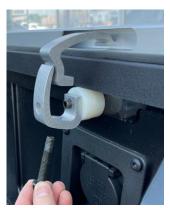

2. Insert the M6 bolt into the clamp base. Use 2 each 1/2" plastic spacers between the clamp base and the vehicle. Tighten the clamp base to the vehicle with a 4.5mm Hex Key. DO NOT OVER TIGHTEN.

3. Install the upper clamp into the side rail slot. Insert the 3/8" flange head bolt through the bottom of the base clamp and tread into the upper clamp.

4. With the 14mm wrench, tighten the flange head bolt to secure the side rail to the vehicle. DO NOT OVER TIGHTEN.